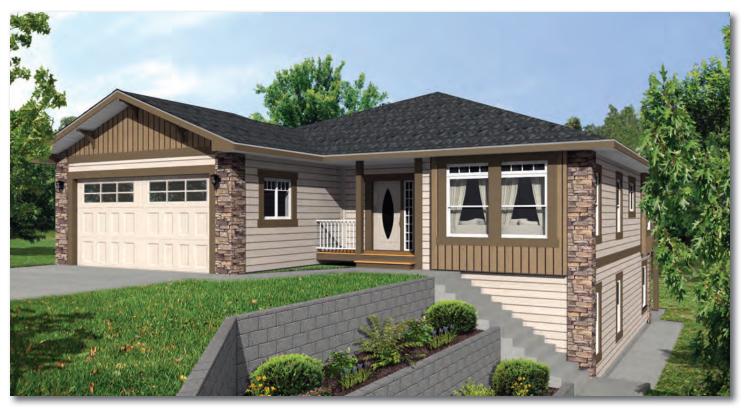

### "The Cypress" - CTF-401

Main Floor

Proposed Basement Layout (By Others)

"The Cypress" - CTF-401 40'6" x 31'/39'6"/38' - 1,647 Sq. Ft.

### Front View