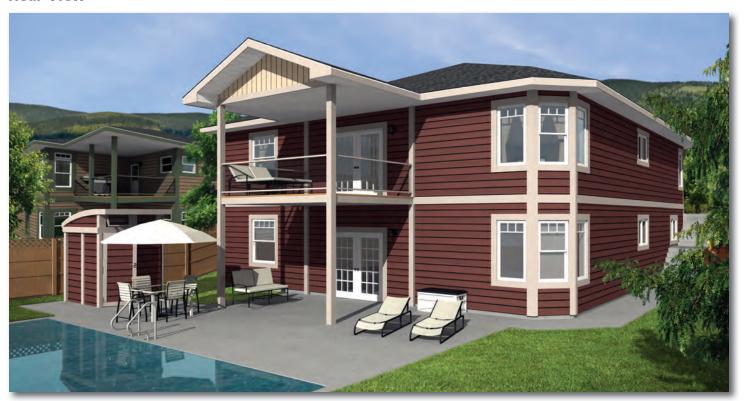

Main Floor



Proposed Basement Layout (By Others)



### "The Beaumont" - CTF-400

40'6" x 40'/46'9"/38' - 1,886 Sq. Ft.

### Front View





### "The Cypress" - CTF-401

Main Floor



Proposed Basement Layout (By Others)



"The Cypress" - CTF-401 40'6" x 31'/39'6"/38' - 1,647 Sq. Ft.

### Front View



### Rear View



www.srikelowna.ca

5

### "The Gladstone" - CTF-402

Main Floor



### Proposed Basement Layout (By Others)



6

**Proposed Basement** 

### "The Gladstone" - CTF-402

40'6" x 33'/43'9"/48' - 1,890 Sq. Ft.

### Front View





### "The Morissey" - CTF-403

Main Floor





"The Morissey "- CTF-403 40'6" x 32'/38'/48' - 1,816 Sq. Ft.

### Front View





### "The Goldstream" - CTF-404

40'6" x 40'/35'6"/46' - 1,890 Sq. Ft.





### "The Goldstream" - CTF-404

40'6" x 40'/35'6"/46' - 1,890 Sq. Ft.

#### Front View





### "The Roseberry" - CTF-405

40'6" x 38'/43'6"/38' - 1,809 Sq. Ft.

### Main Floor



### Proposed Basement Layout (By Others)



Proposed Basement Rental Suite (By Others)

"The Roseberry" - CTF-405 40'6" x 38'/43'6"/38' - 1,809 Sq. Ft.

### Front View





### Standards and Specifications

### **Exteriors**

- → Maintenance Free Vinyl Siding
- → Fibreglass Shingles
- → 5/12 Gable Style Roof with R52 Insulation
- ♦ Coloured Aluminium Fascia
- → Coach Lights at all Exterior Doors
- ♦ 6-Panel Insulated Exterior Doors
- ◆ Low E/Argon Energy Efficient Windows with Screens & Security Latches
- → 2x6 Exterior Walls @ 24" w/ R2