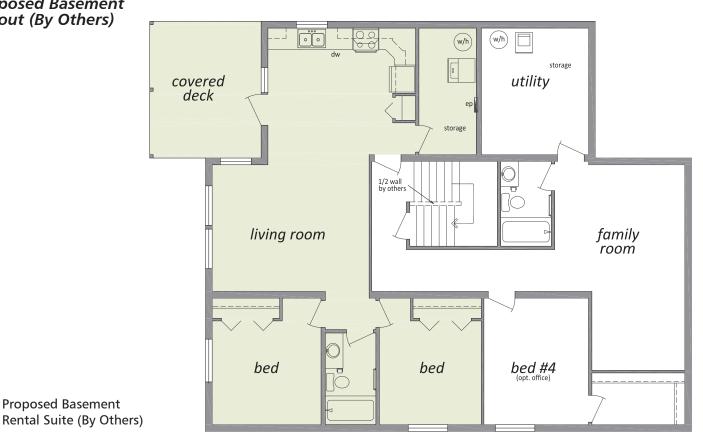

### "The Gladstone" - CTF-402

Main Floor

### Proposed Basement Layout (By Others)

6

**Proposed Basement** 

### "The Gladstone" - CTF-402

40'6" x 33'/43'9"/48' - 1,890 Sq. Ft.