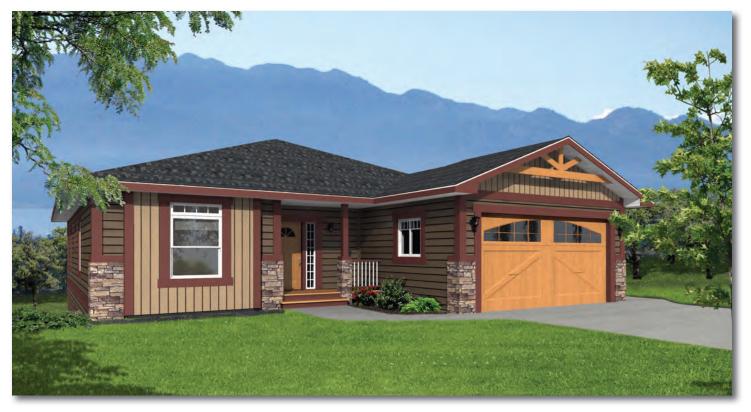

### "The Morissey" - CTF-403

Main Floor

"The Morissey "- CTF-403 40'6" x 32'/38'/48' - 1,816 Sq. Ft.

### Front View