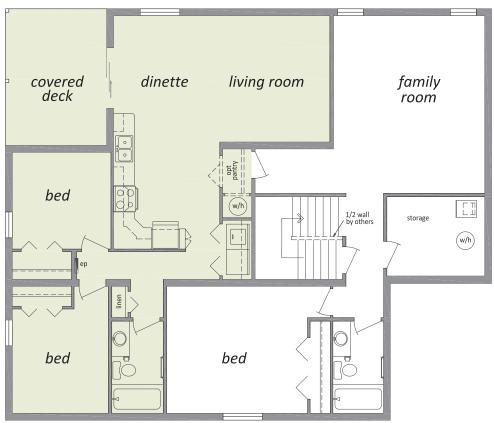

Main Floor

Proposed Basement Layout (By Others)

### "The Beaumont" - CTF-400

40'6" x 40'/46'9"/38' - 1,886 Sq. Ft.