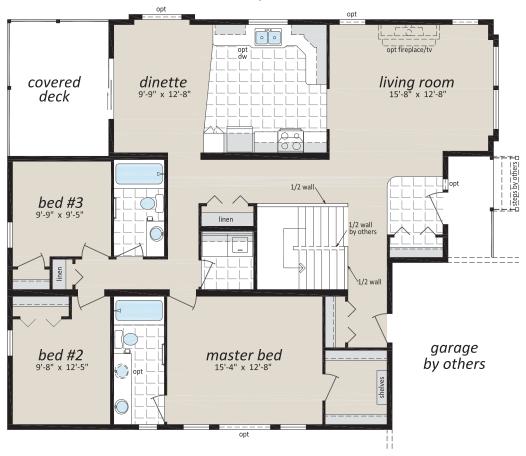

Main Floor

Proposed Basement Layout (By Others)

### "The Beaumont" - CTF-400

40'6" x 40'/46'9"/38' - 1,886 Sq. Ft.