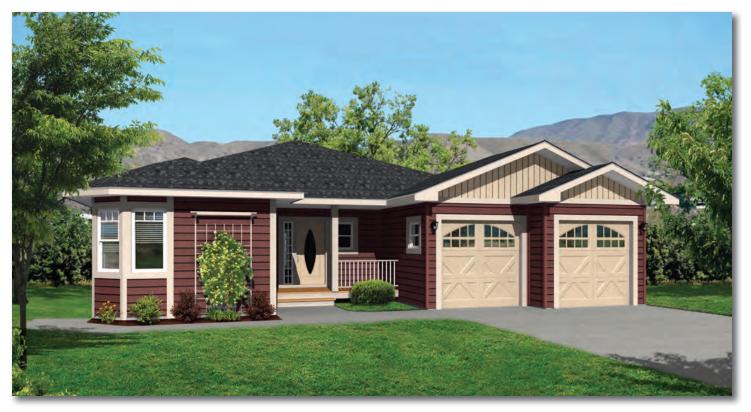

Main Floor



Proposed Basement Layout (By Others)



### "The Beaumont" - CTF-400

40'6" x 40'/46'9"/38' - 1,886 Sq. Ft.

### Front View





### "The Cypress" - CTF-401

Main Floor



Proposed Basement Layout (By Others)



"The Cypress" - CTF-401 40'6" x 31'/39'6"/38' - 1,647 Sq. Ft.

### Front View



### Rear View



www.srikelowna.ca

5

### "The Gladstone" - CTF-402

Main Floor



### Proposed Basement Layout (By Others)



6

**Proposed Basement** 

### "The Gladstone" - CTF-402

40'6" x 33'/43'9"/48' - 1,890 Sq. Ft.

### Front View





### "The Morissey" - CTF-403

Main Floor





"The Morissey "- CTF-403 40'6" x 32'/38'/48' - 1,816 Sq. Ft.

### Front View





### "The Goldstream" - CTF-404

40'6" x 40'/35'6"/46' - 1,890 Sq. Ft.





### "The Goldstream" - CTF-404

40'6" x 40'/35'6"/46' - 1,890 Sq. Ft.

#### Front View





### "The Roseberry" - CTF-405

40'6" x 38'/43'6"/38' - 1,809 Sq. Ft.

### Main Floor



### Proposed Basement Layout (By Others)



Proposed Basement Rental Suite (By Others)

"The Roseberry" - CTF-405 40'6" x 38'/43'6"/38' - 1,809 Sq. Ft.

### Front View





### Standards and Specifications

### **Exteriors**

- → Maintenance Free Vinyl Siding
- → Fibreglass Shingles
- → 5/12 Gable Style Roof with R52 Insulation
- ♦ Coloured Aluminium Fascia
- → Coach Lights at all Exterior Doors
- ♦ 6-Panel Insulated Exterior Doors
- ◆ Low E/Argon Energy Efficient Windows with Screens & Security Latches
- → 2x6 Exterior Walls @ 24" w/