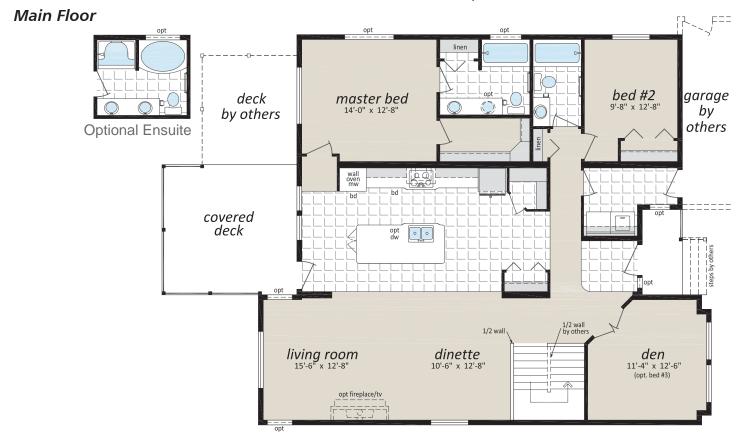

Main Floor

Proposed Basement Layout (By Others)

### "The Beaumont" - CTF-400

40'6" x 40'/46'9"/38' - 1,886 Sq. Ft.