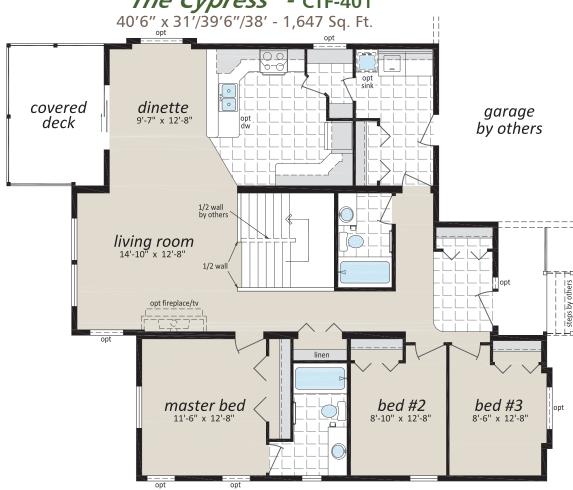

### "The Cypress" - CTF-401

Main Floor

Proposed Basement Layout (By Others)

"The Cypress" - CTF-401 40'6" x 31'/39'6"/38' - 1,647 Sq. Ft.