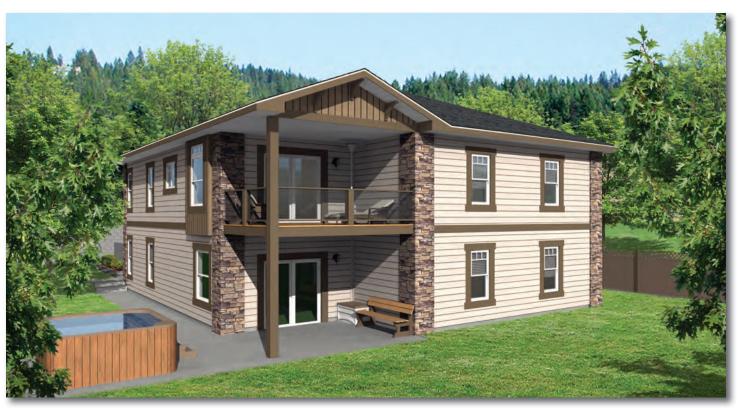

### Rear View



www.srikelowna.ca

5

### "The Gladstone" - CTF-402

Main Floor



### Proposed Basement Layout (By Others)



6

**Proposed Basement** 

### "The Gladstone" - CTF-402

40'6" x 33'/43'9"/48' - 1,890 Sq. Ft.

### Front View





### "The Morissey" - CTF-403

Main Floor





"The Morissey "- CTF-403 40'6" x 32'/38'/48' - 1,816 Sq. Ft.

### Front View





### "The Goldstream" - CTF-404

40'6" x 40'/35'6"/46' - 1,890 Sq. Ft.





### "The Goldstream" - CTF-404

40'6" x 40'/35'6"/46' - 1,890 Sq. Ft.

#### Front View





### "The Roseberry" - CTF-405

40'6" x 38'/43'6"/38' - 1,809 Sq. Ft.

### Main Floor



### Proposed Basement Layout (By Others)



Proposed Basement Rental Suite (By Others)

"The Roseberry" - CTF-405 40'6" x 38'/43'6"/38' - 1,809 Sq. Ft.

### Front View





### Standards and Specifications

### **Exteriors**

- → Maintenance Free Vinyl Siding
- → Fibreglass Shingles
- → 5/12 Gable Style Roof with R52 Insulation
- ♦ Coloured Aluminium Fascia
- → Coach Lights at all Exterior Doors
- ♦ 6-Panel Insulated Exterior Doors
- ◆ Low E/Argon Energy Efficient Windows with Screens & Security Latches
- → 2x6 Exterior Walls @ 24" w/ R22 Insulation
- ♦ Modular House Wrap
- → 23/32" OSB T&G Floor Sheathing Screwed and Glued
- → Engineered Floor System
- ◆ Exterior G.F.I. Receptacle
- ◆ Frost Free Tap
- ◆ Covered Rear Deck

### **Interiors**

- ♦ 8' High Walls
- ◆ Textured Ceilings
- → Craftsman Square-edge White Interior Trim
- ◆ Ceiling Cove Moulding
- → Painted Drywall with Rounded Corners
- ♦ Conmore White Passage Doors
- ◆ Lever Handles on all Doors
- ♦