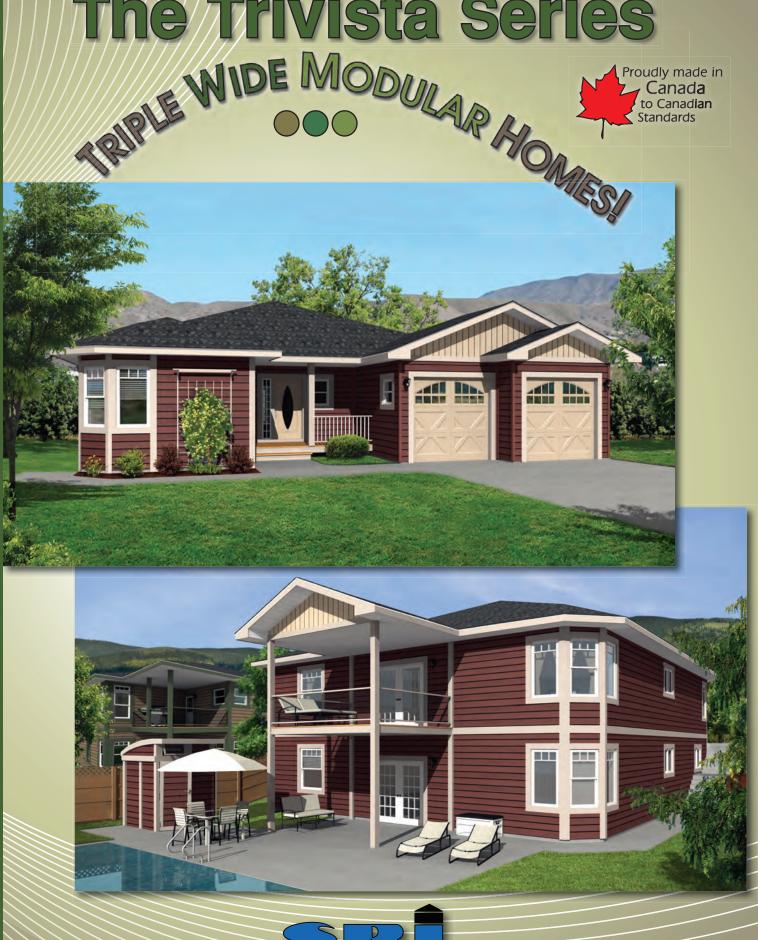

Main Floor



Proposed Basement Layout (By Others)



### "The Beaumont" - CTF-400

40'6" x 40'/46'9"/38' - 1,886 Sq. Ft.

### Front View





### "The Cypress" - CTF-401

Main Floor



Proposed Basement Layout (By Others)



"The Cypress" - CTF-401 40'6" x 31'/39'6"/38' - 1,647 Sq. Ft.

### Front View



### Rear View



www.srikelowna.ca

5

### "The Gladstone" - CTF-402

Main Floor



### Proposed Basement Layout (By Others)



6

**Proposed Basement** 

### "The Gladstone" - CTF-402

40'6" x 33'/43'9"/48' - 1,890 Sq. Ft.

### Front View





### "The Morissey" - CTF-403

Main Floor





"The Morissey "- CTF-403 40'6" x 32'/38'/48' - 1,816 Sq. Ft.

### Front View





### "The Goldstream" - CTF-404

40'6" x 40'/35'6"/46' - 1,890 Sq. Ft.





### "The Goldstream" - CTF-404

40'6" x 4