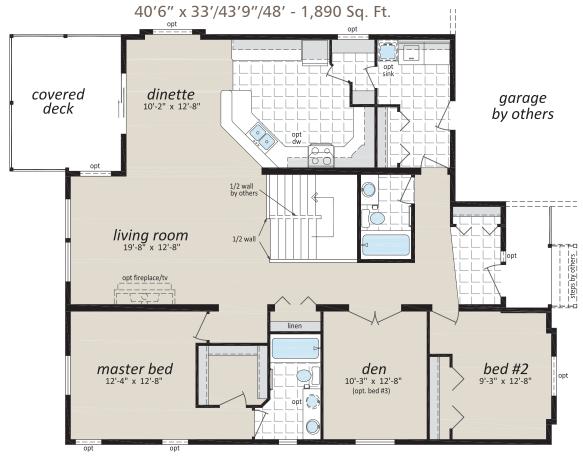

### "The Gladstone" - CTF-402

Main Floor

### Proposed Basement Layout (By Others)

6

**Proposed Basement** 

### "The Gladstone" - CTF-402

40'6" x 33'/43'9"/48' - 1,890 Sq. Ft.