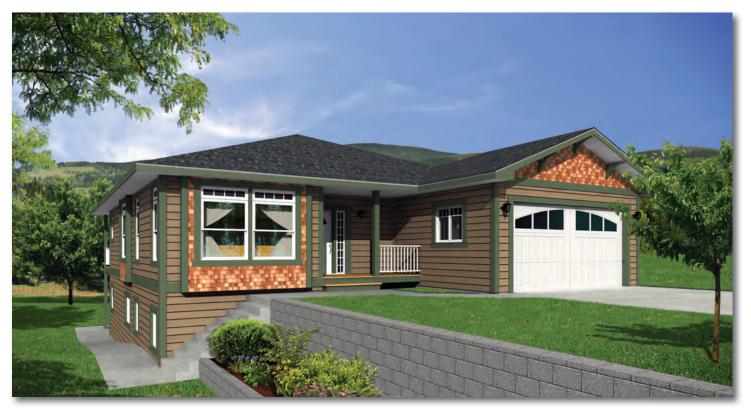

Main Floor



Proposed Basement Layout (By Others)



### "The Beaumont" - CTF-400

40'6" x 40'/46'9"/38' - 1,886 Sq. Ft.

### Front View





### "The Cypress" - CTF-401

Main Floor



Proposed Basement Layout (By Others)



"The Cypress" - CTF-401 40'6" x 31'/39'6"/38' - 1,647 Sq. Ft.

### Front View



### Rear View



www.srikelowna.ca

5

### "The Gladstone" - CTF-402

Main Floor



### Proposed Basement Layout (By Others)



6

**Proposed Basement** 

### "The Gladstone" - CTF-402

40'6" x 33'/43'9"/48' - 1,890 Sq. Ft.

### Front View





### "The Morissey" - CTF-403

Main Floor





"The Morissey "- CTF-403 40'6" x 32'/38'/48' - 1,816 Sq. Ft.

### Front View





### "The Goldstream" - CTF-404

40'6" x 40'/35'6"/46' - 1,890 Sq. Ft.





### "The Goldstream" - CTF-404

40'6" x 40'/35'6"/46' - 1,890 Sq. Ft.

#### Front View





### "The Roseberry" - CTF-405

40'6" x 38'/43'6"/38' - 1,809 Sq. Ft.

### Main Floor



###