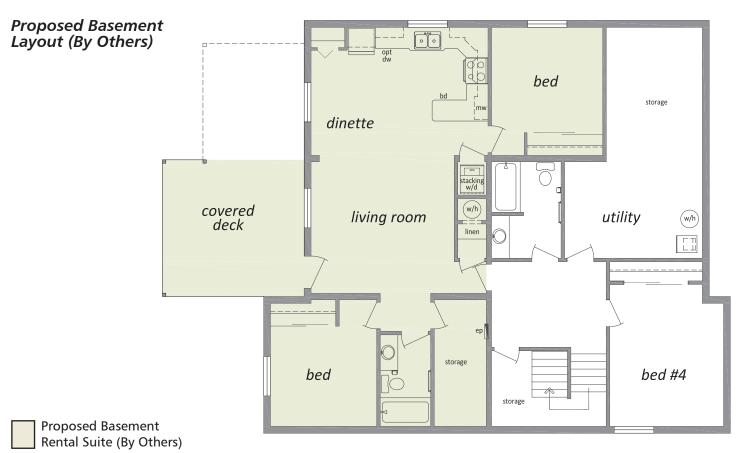

Main Floor

Proposed Basement Layout (By Others)

### "The Beaumont" - CTF-400

40'6" x 40'/46'9"/38' - 1,886 Sq. Ft.