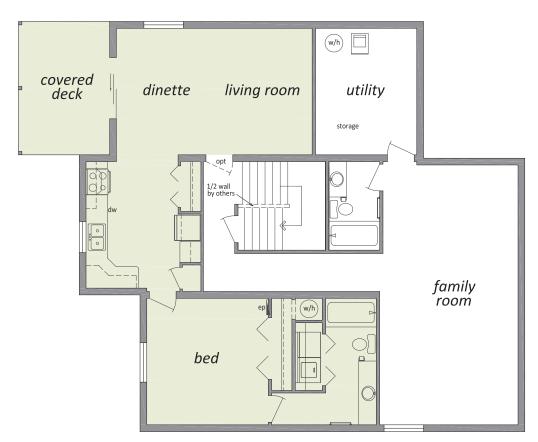

### "The Cypress" - CTF-401

Main Floor

Proposed Basement Layout (By Others)

"The Cypress" - CTF-401 40'6" x 31'/39'6"/38' - 1,647 Sq. Ft.