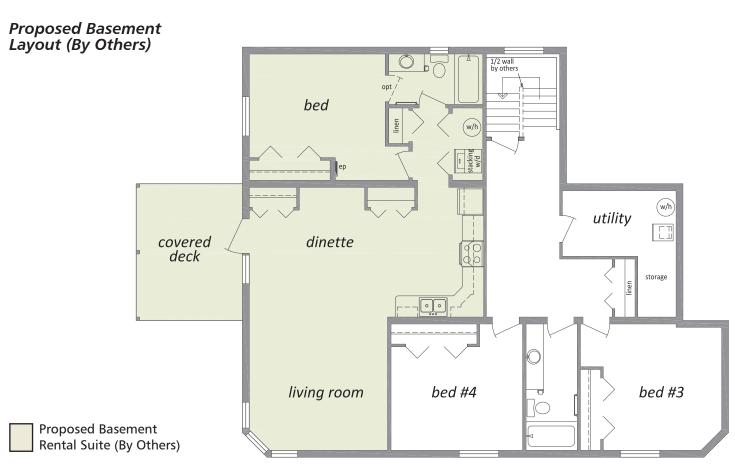

### "The Morissey" - CTF-403

Main Floor

"The Morissey "- CTF-403 40'6" x 32'/38'/48' - 1,816 Sq. Ft.