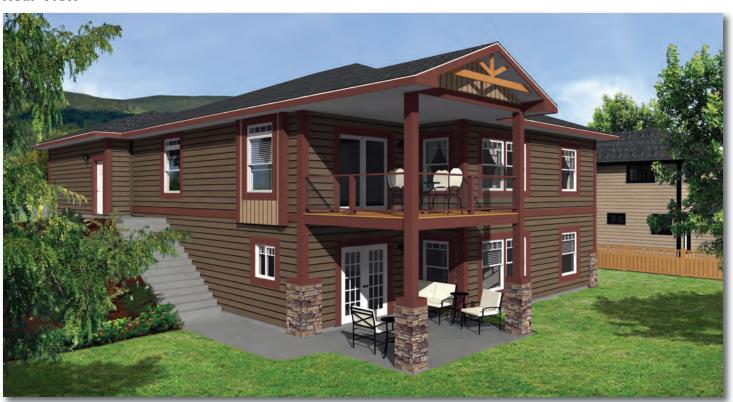

Main Floor



Proposed Basement Layout (By Others)



### "The Beaumont" - CTF-400

40'6" x 40'/46'9"/38' - 1,886 Sq. Ft.

### Front View





### "The Cypress" - CTF-401

Main Floor



Proposed Basement Layout (By Others)



"The Cypress" - CTF-401 40'6" x 31'/39'6"/38' - 1,647 Sq. Ft.

### Front View



### Rear View



www.srikelowna.ca

5

### "The Gladstone" - CTF-402

Main Floor



### Proposed Basement Layout (By Others)



6

**Proposed Basement** 

### "The Gladstone" - CTF-402

40'6" x 33'/43'9"/48' - 1,890 Sq. Ft.

### Front View





### "The Morissey" - CTF-403

Main Floor





"The Morissey "- CTF-403 40'6" x 32'/38'/48' - 1,816 Sq. Ft.

### Front View





### "The Goldstream" - CTF-404

40'6" x 40'/35'6"/46' - 1,890 Sq. Ft.





### "The Goldstream" - CTF-404

40'6" x 40'/35'6"/46' - 1,890 Sq. Ft.

#### Front View





### "The Roseberry" - CTF-405

40'6" x 38'/43'6"/38' - 1,809 Sq. Ft.

### Main Floor



### Proposed Basement Layout (By Others)



Proposed Basement Rental Suite (By Others)

"The Roseberry" - CTF-405 40'6" x 38'/43'6"/38' - 1,809 Sq. Ft.

### Front View





### Standards and Specifications

### **Exteriors**

- → Maintenance Free Vinyl Siding
- → Fibreglass Shingles
- → 5/12 Gable Style Roof with R52 Insulation
- ♦ Coloured Aluminium Fascia
- → Coach Lights at all Exterior Doors
- ♦ 6-Panel Insu