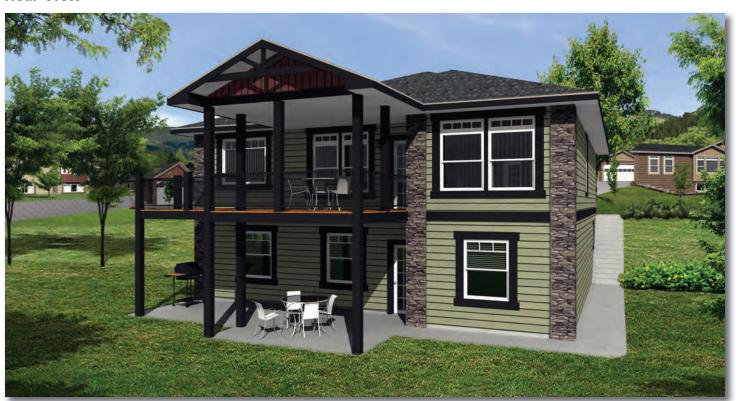

### "The Beaumont" - CTF-400

40'6" x 40'/46'9"/38' - 1,886 Sq. Ft.

### Front View