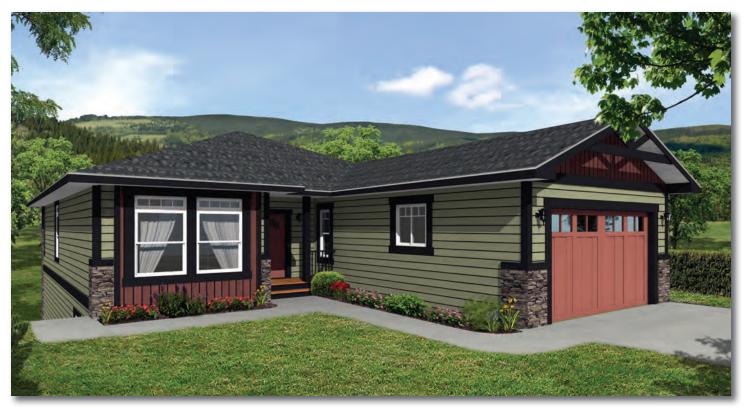

Others)



### "The Beaumont" - CTF-400

40'6" x 40'/46'9"/38' - 1,886 Sq. Ft.

### Front View





### "The Cypress" - CTF-401

Main Floor



Proposed Basement Layout (By Others)



"The Cypress" - CTF-401 40'6" x 31'/39'6"/38' - 1,647 Sq. Ft.

### Front View



### Rear View



www.srikelowna.ca

5

### "The Gladstone" - CTF-402

Main Floor



### Proposed Basement Layout (By Others)



6

**Proposed Basement** 

### "The Gladstone" - CTF-402

40'6" x 33'/43'9"/48' - 1,890 Sq. Ft.

### Front View





### "The Morissey" - CTF-403

Main Floor





"The Morissey "- CTF-403 40'6" x 32'/38'/48' - 1,816 Sq. Ft.

### Front View





### "The Goldstream" - CTF-404

40'6" x 40'/35'6"/46' - 1,890 Sq. Ft.





### "The Goldstream" - CTF-404

40'6" x 40'/35'6"/46' - 1,890 Sq. Ft.

#### Front View





### "The Roseberry" - CTF-405

40'6" x 38'/43'6"/38' - 1,809 Sq. Ft.

### Main Floor



### Proposed Basement Layout (By Others)



Proposed Basement Rental Suite (By Others)

"The Roseberry" - CTF-405 40'6" x 38'/43'6"/38' - 1,809 Sq. Ft.

### Front View





### Standards and Specifications

### **Exteriors**

- → Maintenance Free Vinyl Siding
- → Fibreglass Shingles
- → 5/12 Gable Style Roof with R52 Insulation
- ♦ Coloured Aluminium Fascia
- → Coach Lights at all Exterior Doors
- ♦ 6-Panel Insulated Exterior Doors
- ◆ Low E/Argon Energy Efficient Windows with Screens & Security Latches
- → 2x6 Exterior Walls @ 24" w/ R22 Insulation
- ♦ Modular House Wrap
- → 23/32" OSB T&G Floor Sheathing Screwed and Glued
- → Engineered Floor System
- ◆ Exterior G.F.I. Receptacle
- ◆ Frost Free Ta