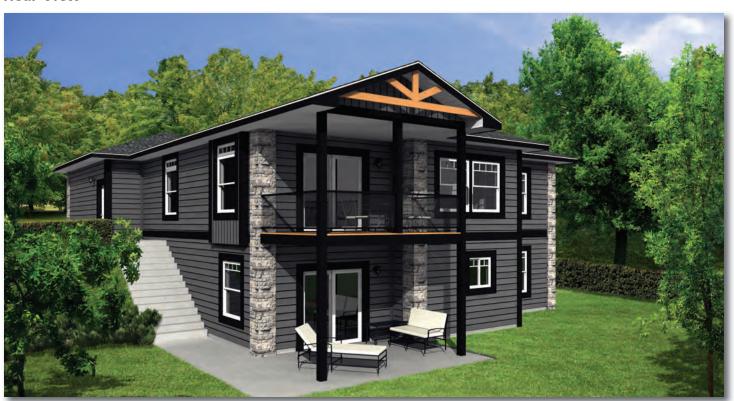

Main Floor



Proposed Basement Layout (By Others)



### "The Beaumont" - CTF-400

40'6" x 40'/46'9"/38' - 1,886 Sq. Ft.

### Front View





### "The Cypress" - CTF-401

Main Floor



Proposed Basement Layout (By Others)



"The Cypress" - CTF-401 40'6" x 31'/39'6"/38' - 1,647 Sq. Ft.

### Front View



### Rear View



www.srikelowna.ca

5

### "The Gladstone" - CTF-402

Main Floor



### Proposed Basement Layout (By Others)



6

**Proposed Basement** 

### "The Gladstone" - CTF-402

40'6" x 33'/43'9"/48' - 1,890 Sq. Ft.

### Front View





### "The Morissey" - CTF-403

Main Floor





"The Morissey "- CTF-403 40'6" x 32'/38'/48' - 1,816 Sq. Ft.

### Front View





### "The Goldstream" - CTF-404

40'6" x 40'/35'6"/46' - 1,890 Sq. Ft.





### "The Goldstream" - CTF-404

40'6" x 40'/35'6"/46' - 1,890 Sq. Ft.

#### Front View





### "The Roseberry" - CTF-405

40'6" x 38'/43'6"/38' - 1,809 Sq. Ft.

### Main Floor



### Proposed Basement Layout (By Others)



Proposed Basement Rental Suite (By Others)

"The Roseberry" - CTF-405 40'6" x 38'/43'6"/38' - 1,809 Sq. Ft.

### Front View





### Standards