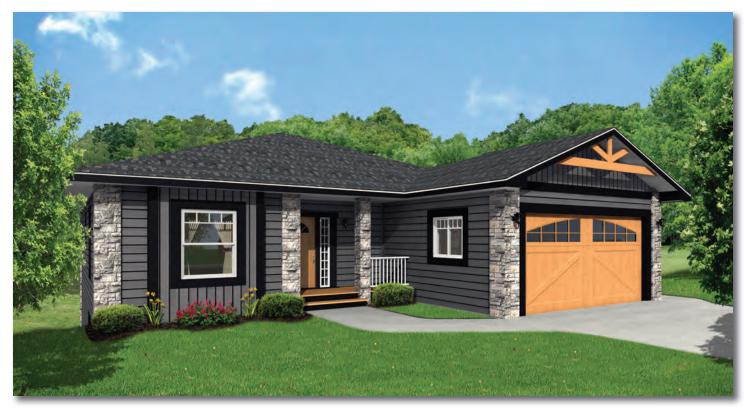

Main Floor



Proposed Basement Layout (By Others)



### "The Beaumont" - CTF-400

40'6" x 40'/46'9"/38' - 1,886 Sq. Ft.

### Front View





### "The Cypress" - CTF-401

Main Floor



Proposed Basement Layout (By Others)



"The Cypress" - CTF-401 40'6" x 31'/39'6"/38' - 1,647 Sq. Ft.

### Front View



### Rear View



www.srikelowna.ca

5

### "The Gladstone" - CTF-402

Main Floor



### Proposed Basement Layout (By Others)



6

**Proposed Basement** 

### "The Gladstone" - CTF-402

40'6" x 33'/43'9"/48' - 1,890 Sq. Ft.

### Front View





### "The Morissey" - CTF-403

Main Floor





"The Morissey "- CTF-403 40'6" x 32'/38'/48' - 1,816 Sq. Ft.

### Front View





### "The Goldstream" - CTF-404

40'6" x 40'/35'6"/46' - 1,890 Sq. Ft.





### "The Goldstream" - CTF-404

40'6" x 40'/35'6"/46' - 1,890 Sq. Ft.

#### Front View





### "The Roseberry" - CTF-405

40'6" x 38'/43'6"/38' - 1,809 Sq. Ft.

### Main Floor



### Proposed Basement Layout (By Others)



Proposed Basement Rental Suite (By Others)

"The Roseberry" - CTF-405 40'6" x 38'/43'6"/38' - 1,809 Sq. Ft.

### Front View