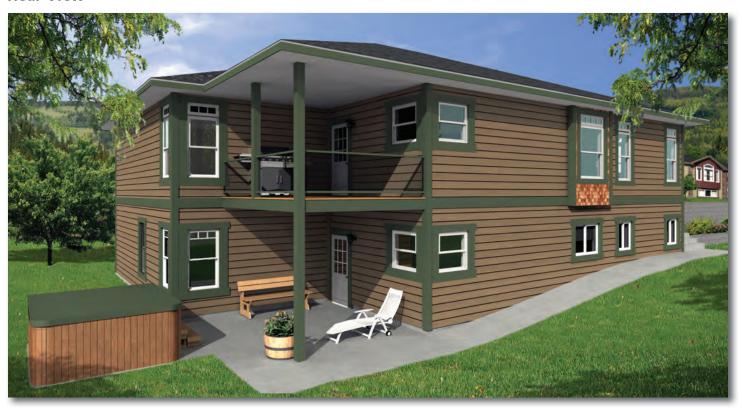

Main Floor



Proposed Basement Layout (By Others)



### "The Beaumont" - CTF-400

40'6" x 40'/46'9"/38' - 1,886 Sq. Ft.

### Front View





### "The Cypress" - CTF-401

Main Floor



Proposed Basement Layout (By Others)



"The Cypress" - CTF-401 40'6" x 31'/39'6"/38' - 1,647 Sq. Ft.

### Front View



### Rear View



www.srikelowna.ca

5

### "The Gladstone" - CTF-402

Main Floor



### Proposed Basement Layout (By Others)



6

**Proposed Basement** 

### "The Gladstone" - CTF-402

40'6" x 33'/43'9"/48' - 1,890 Sq. Ft.

### Front View





### "The Morissey" - CTF-403

Main Floor





"The Morissey "- CTF-403 40'6" x 32'/38'/48' - 1,816 Sq. Ft.

### Front View





### "The Goldstream" - CTF-404

40'6" x 40'/35'6"/46' - 1,890 Sq. Ft.





### "The Goldstream" - CTF-404

40'6" x 40'/35'6"/46' - 1,890 Sq. Ft.

#### Front View





### "The Roseberry" - CTF-405

40'6" x 38'/43'6"/38' - 1,809 Sq. Ft.

### Main Floor



### Pr