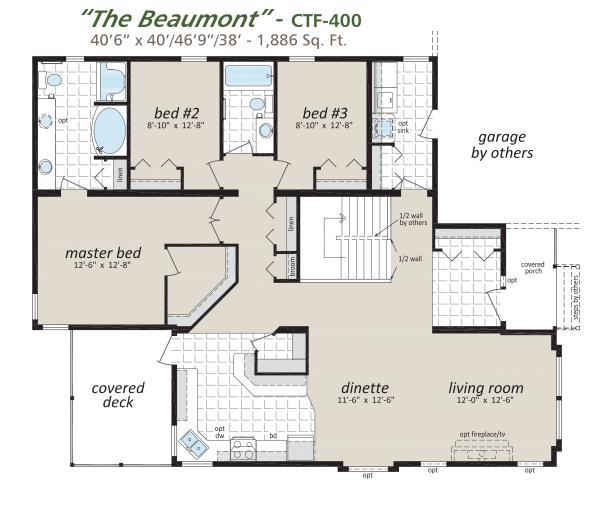

Main Floor



Proposed Basement Layout (By Others)



### "The Beaumont" - CTF-400

40'6" x 40'/46'9"/38' - 1,886 Sq. Ft.

### Front View





### "The Cypress" - CTF-401

Main Floor



Proposed Basement Layout (By Others)



"The Cypress" - CTF-401 40'6" x 31'/39'6"/38' - 1,647 Sq. Ft.

### Front View



### Rear View



www.srikelowna.ca

5

### "The Gladstone" - CTF-402

Main Floor



### Proposed Basement Layout (By Others)



6

**Proposed Basement** 

### "The Gladstone" - CTF-402

40'6" x 33'/43'9"/48' - 1,890 Sq. Ft.

### Front View





### "The Morissey" - CTF-403

Main Floor





"The Morissey "- CTF-403 40'6" x 32'/38'/48' - 1,816 Sq. Ft.

### Front View





### "The Goldstream" - CTF-404

40'6" x 40'/35'6"/46' - 1,890 Sq. Ft.





### "The Goldstream" - CTF-404

40'6" x 40'/35'6"/46' - 1