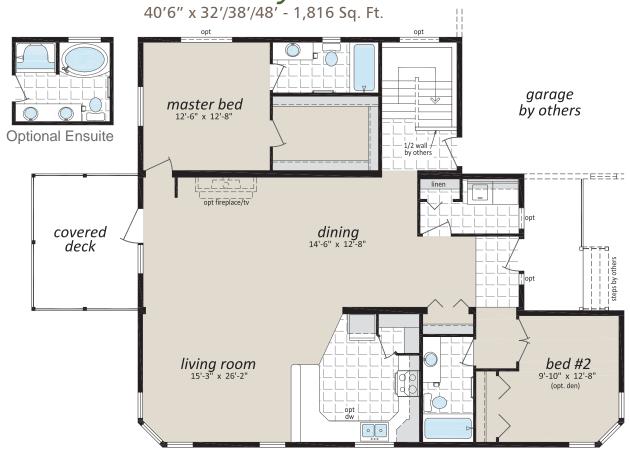

### "The Morissey" - CTF-403

Main Floor

"The Morissey "- CTF-403 40'6" x 32'/38'/48' - 1,816 Sq. Ft.