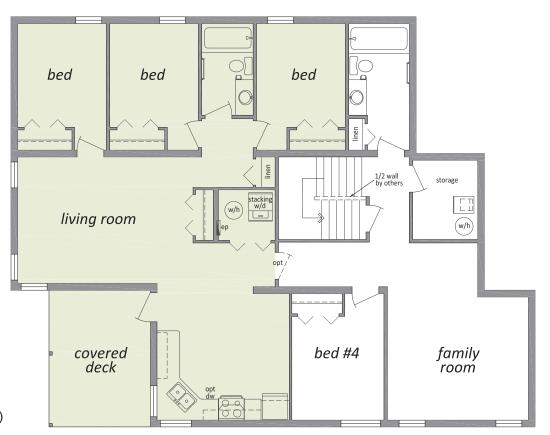

Main Floor



Proposed Basement Layout (By Others)



### "The Beaumont" - CTF-400

40'6" x 40'/46'9"/38' - 1,886 Sq. Ft.

### Front View





### "The Cypress" - CTF-401

Main Floor



Proposed Basement Layout (By Others)



"The Cypress" - CTF-401 40'6" x 31'/39'6"/38' - 1,647 Sq. Ft.

### Front View



### Rear View



www.srikelowna.ca

5

### "The Gladstone" - CTF-402

Main Floor



### Proposed Basement Layout (By Others)



6

**Proposed Basement** 

### "The Gladstone" - CTF-402

40'6" x 33'/43'9"/48' - 1,890 Sq. Ft.

### Front View





### "The Morissey" - CTF-403

Main Floor





"The Morissey "- CTF-403 40'6" x 32'/38'/48' - 1,816 Sq. Ft.

### Front View





### "The Goldstream" - CTF-404

40'6" x 40'/35'6"/46' - 1,890 Sq. Ft.





### "The Goldstream" - CTF-404

40'6" x 40'/35'6"/46' - 1,890 Sq. Ft.

#### Front View





### "